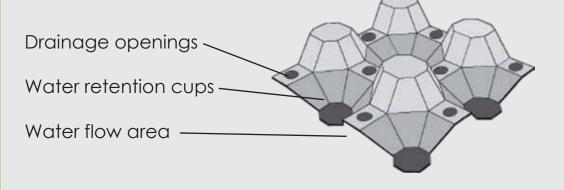

## GRS 1.5 Drainage Panel

GRS 1.5 is a rigid plastic drainage and water retention panel designed to be used in both extensive and intensive green roof applications.

GRS 1.5 is a great drainage and water retention layer for any green roof application. The rigid plastic is strong enough to handle heavy loads yet there is enough open space to allow water to flow freely to drains. The resevoir cups hold water to help with the storm water retention capacity of the green roof system.