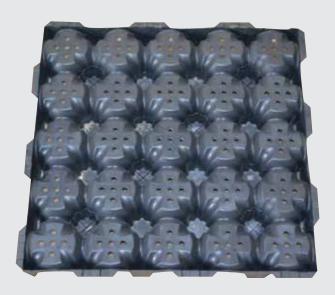

## Geodrein Drainage Panel

Designed as a water retention and drainage component for intensive and extensive green roof systems

Allows water to flow through entire panel by reservoir cups and channels to assure uniform distribution

Great for building hardscape elements such as walls and patios

Units snap together for easy installation

| Compressive Strength  | 1,225 lbs/sq ft   |
|-----------------------|-------------------|
| Drainage Surface Area | 16.48 sq in/sq ft |
| Water Retention       | .49 gal/sq ft     |