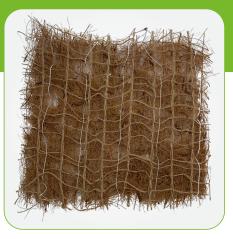

## Fine Wind Erosion Blanket

Green Roof Solutions' Fine Wind Erosion Blanket is made of woven jute top and bottom netting with a 100% coconut fiber matrix stitched between. These combined create a durable and effective protection against wind scour while still being 100% biodegradable.

## **PRODUCT DATA**

| Material  | Top: natural jute<br>Matrix: coconut fiber<br>Bottom: natural jute |
|-----------|--------------------------------------------------------------------|
|           | 100% biodegradable                                                 |
| Roll Size | 6.67' x 108' (702 ft²)                                             |
| Warranty  | 15 months                                                          |