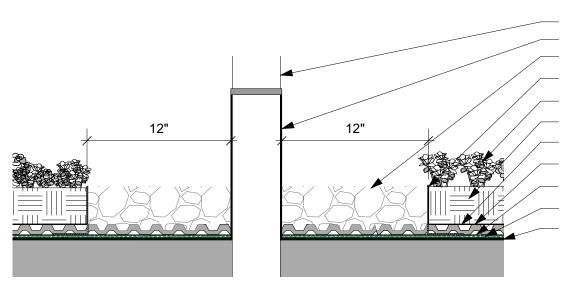

# Typical Green Roof Details

Date: 12/13/2022

Green Roof at Roof Drain 2 Scale: 1 1/2" = 1'-0"

Green Roof at Pavers

Scale: 1 1/2" = 1'-0"

Gravel Ballast **GRS Edge Restraint** Plant Material Green Roof Media **GRS FF35 Filter Fabric** GRS 1.5 Drainage GRS RB20 or RB30 Root Barrier **GRS ALHD Protection Layer** Roof Membrane by others

## **Typical Green Roof Details**

**GRS Drain Inspection Chamber** Roof Drain **Gravel Ballast GRS Edge Restraint Plant Material** Green Roof Media GRS FF35 Filter Fabric GRS 1.5 Drainage GRS RB20 or RB30 Root Barrier GRS ALHD Protection Layer Roof Membrane by others