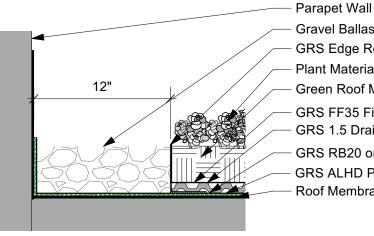

Typical Roof Penetration Flashing Gravel Ballast **GRS Edge Restraint** Plant Material Green Roof Media GRS FF35 Filter Fabric GRS 1.5 Drainage GRS RB20 or RB30 Root Barrier GRS ALHD Protection Layer Roof Membrane by others