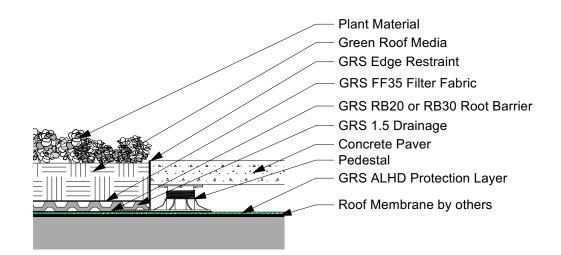

# Typical Green Roof Details

Date: 12/13/2022

Green Roof at Roof Drain 2 Scale: 1 1/2" = 1'-0"

Green Roof at Pavers

Scale: 1 1/2" = 1'-0"

Gravel Ballast **GRS Edge Restraint** Plant Material Green Roof Media **GRS FF35 Filter Fabric** GRS 1.5 Drainage GRS RB20 or RB30 Root Barrier **GRS ALHD Protection Layer** Roof Membrane by others