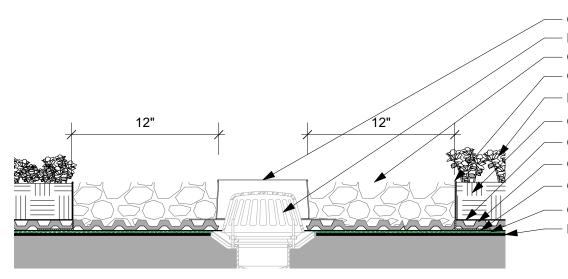

## **Typical Green Roof Details**

**GRS Drain Inspection Chamber** Roof Drain **Gravel Ballast GRS Edge Restraint Plant Material** Green Roof Media GRS FF35 Filter Fabric GRS 1.5 Drainage GRS RB20 or RB30 Root Barrier GRS ALHD Protection Layer Roof Membrane by others