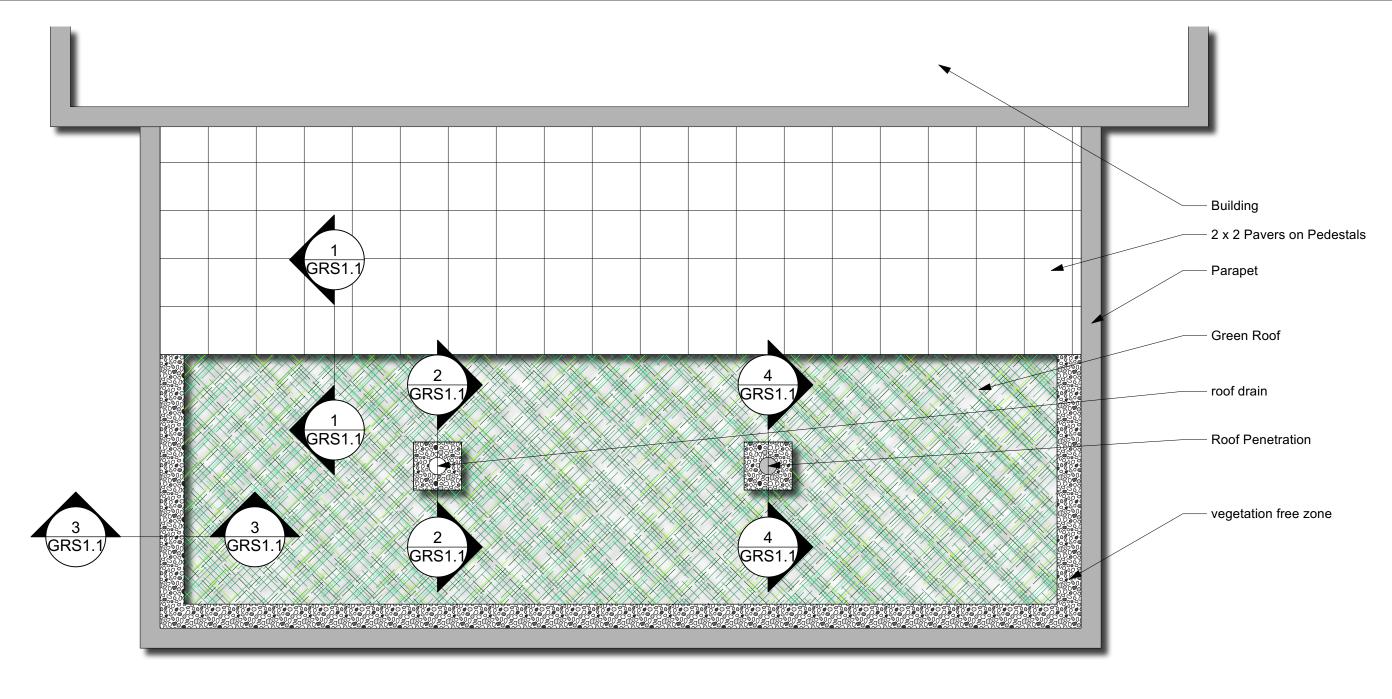

### Note:

This plan is provided to show locations of typical conditions only as a frame of reference. Pleasecontact Green Roof Solutions if you have any questions regarding project specific details.

### Green Roof Plan

Scale: 1/4" = 1'-0"

⊙ 3126 W Lake Ave, Glenview, IL 60026

866.675.9963 847.297.7963

⊗ www.greenroofsolutions.com