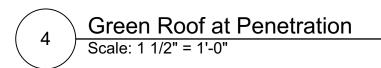

Typical Roof Penetration Flashing Gravel Ballast **GRS Edge Restraint** Plant Material Green Roof Media GRS FF35 Filter Fabric GRS 1.5 Drainage GRS RB20 or RB30 Root Barrier GRS ALHD Protection Layer Roof Membrane by others