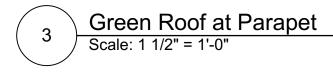

# Typical Green Roof Details

Date: 12/13/2022

Green Roof at Roof Drain 2 Scale: 1 1/2" = 1'-0"

Green Roof at Pavers

Scale: 1 1/2" = 1'-0"

Gravel Ballast **GRS Edge Restraint** Plant Material Green Roof Media **GRS FF35 Filter Fabric** GRS 1.5 Drainage GRS RB20 or RB30 Root Barrier **GRS ALHD Protection Layer** Roof Membrane by others

## **Typical Green Roof Details**

**GRS Drain Inspection Chamber** Roof Drain **Gravel Ballast GRS Edge Restraint Plant Material** Green Roof Media GRS FF35 Filter Fabric GRS 1.5 Drainage GRS RB20 or RB30 Root Barrier GRS ALHD Protection Layer Roof Membrane by others