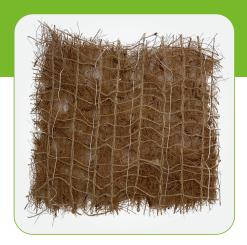

## Fine Wind Erosion Blanket

Green Roof Solutions' Fine Wind Erosion Blanket is made of woven jute top and bottom netting with a 100% coconut fiber matrix stitched between. These combined create a durable and effective protection against wind scour while still being 100% biodegradable.

## **PRODUCT DATA**

|           | Top: natural jute     |
|-----------|-----------------------|
|           | Matrix: coconut fiber |
| Material  | Bottom: natural jute  |
|           | 100% biodegradable    |
| Roll Size | 8' x 112.5' (900 ft²) |
| Warranty  | 15 months             |
|           |                       |